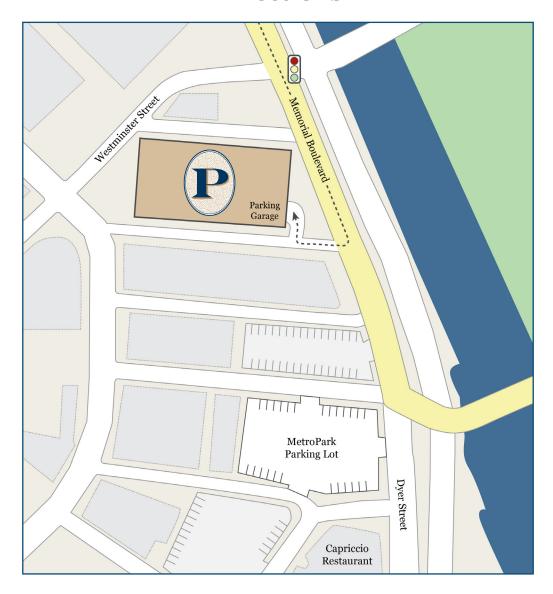

## **Directions**

Parsons Capital Management is located on the 4th floor of Textron World Headquarters in downtown Providence, Rhode Island.

Take Exit 37B towards Downtown/Memorial Boulevard. After the 5<sup>th</sup> set of traffic lights on Memorial Boulevard, you'll approach the rear of the Textron building on the right, just beyond Westminster Street.

Visitors may park in the underground parking garage, accessible from Memorial Boulevard. A parking attendant will direct you to the elevators.

Additional validated parking is available at MetroPark located a block away at 73 Dyer Street, directly across from the entrance to Capriccio Restaurant.